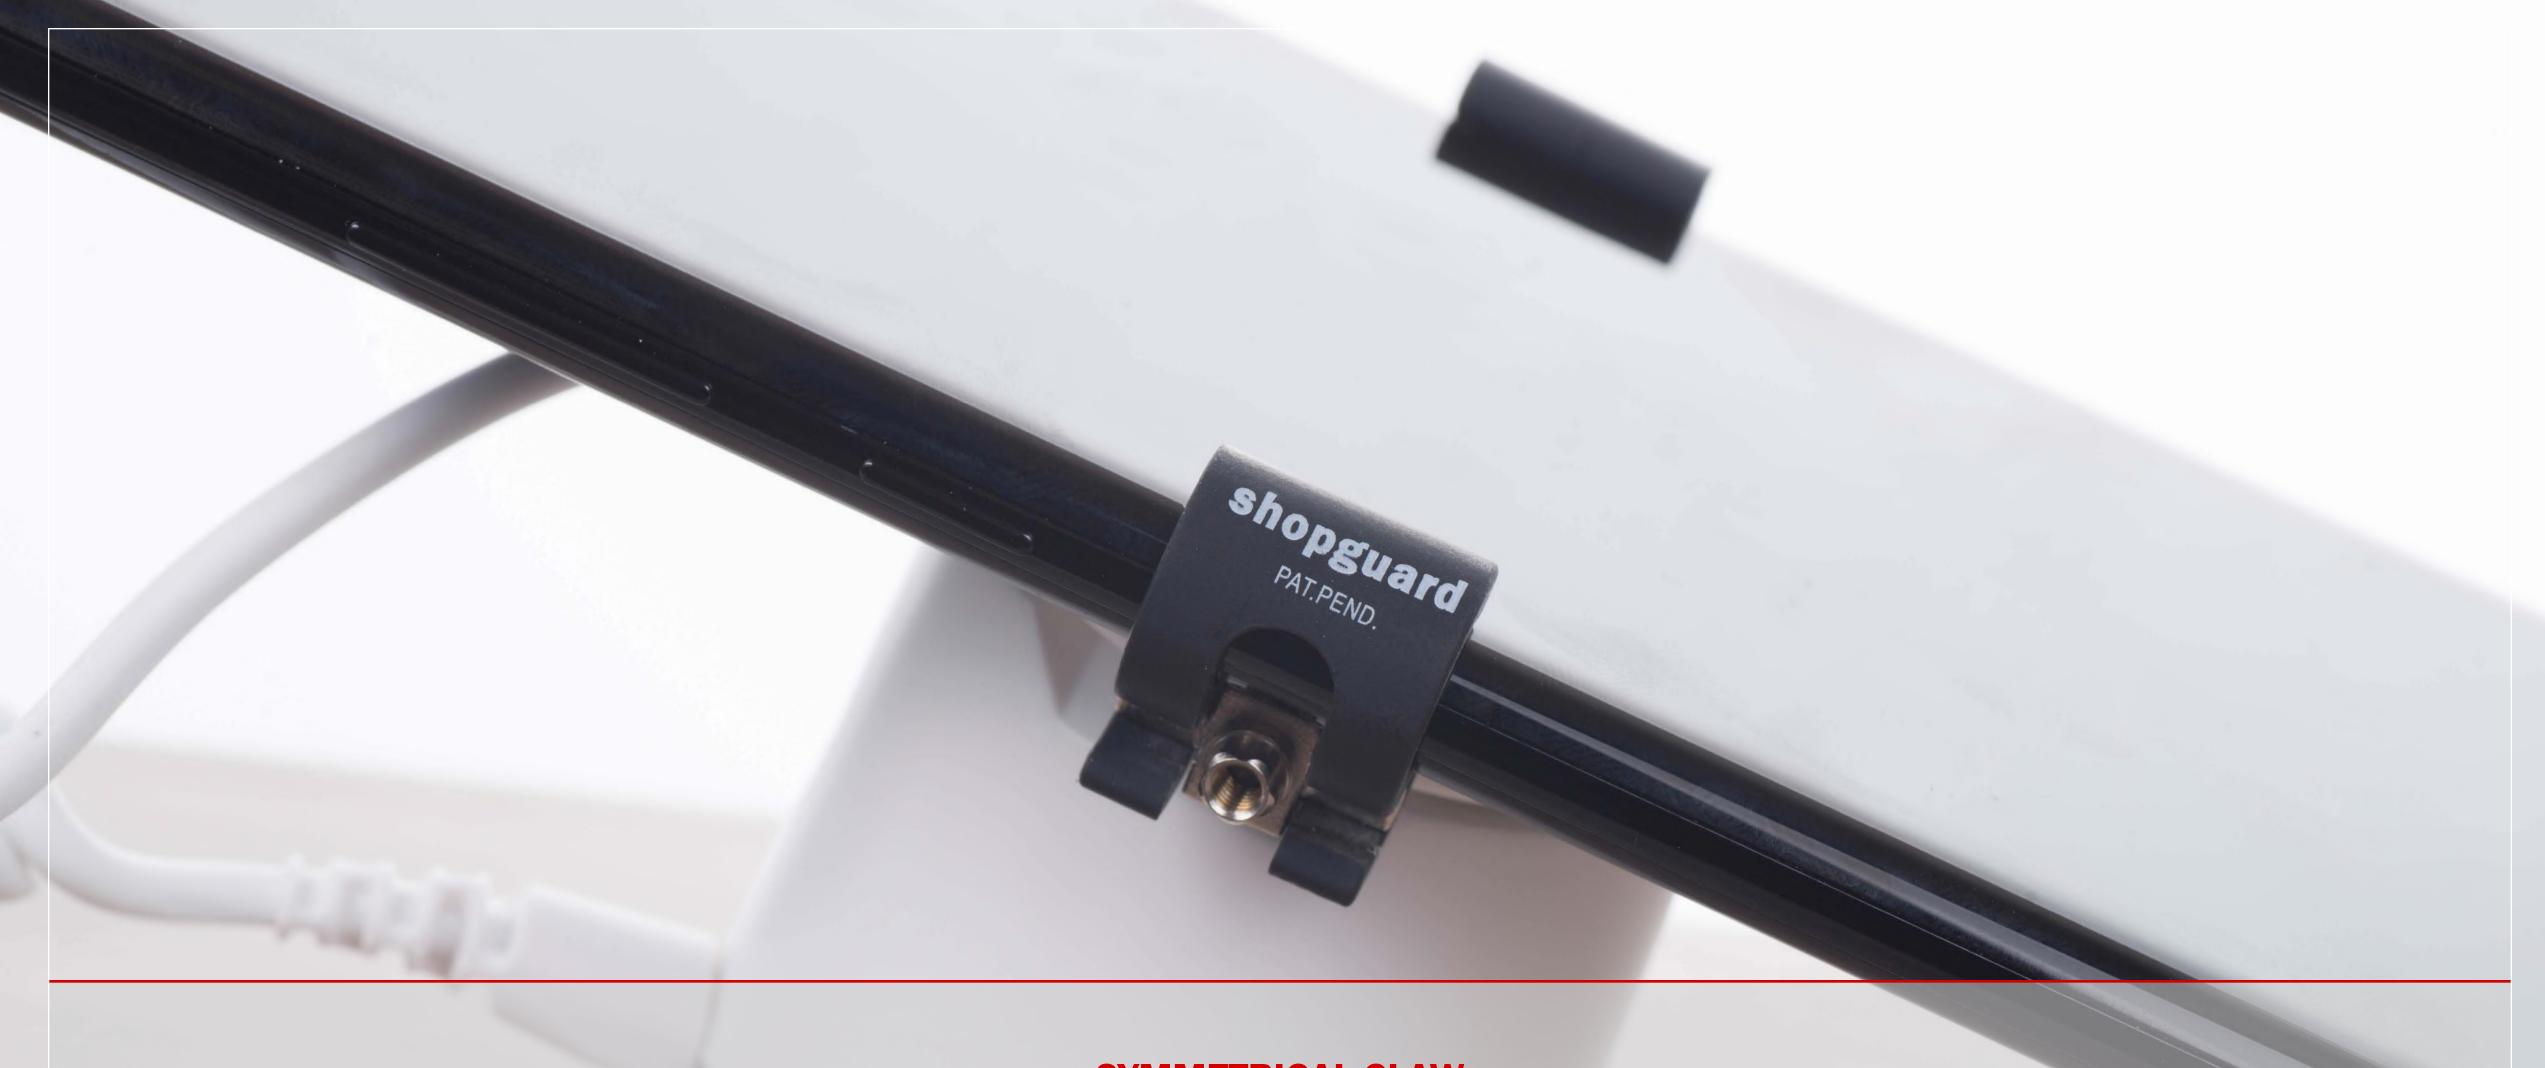

## **SYMMETRICAL CLAW**

MECHANICAL PROTECTION IS A SIMPLE YET HIGHLY EFFECTIVE MEASURE FOR PROVIDING EITHER INDEPENDENT SECURITY OR AN ENHANCEMENT TO AN ELECTRONIC LOSS PREVENTION SYSTEMS. THIS CLAW IS SPECIFICALLY DESIGNED FOR ALL KINDS OF SENSORS. IT IS THE BEST MECHANICAL-ONLY ADD-ON.

### **FEATURES**

- Single axis solution
- Mechanical-only security
- Two sizes: for phones and for tablets
- Different axis sizes to fit every device

### **BENEFITS**

- Fits all kinds of brands' sensors
- Easy-to-install design
- Self-adjusting mechanism
- Best cost-effective security level update