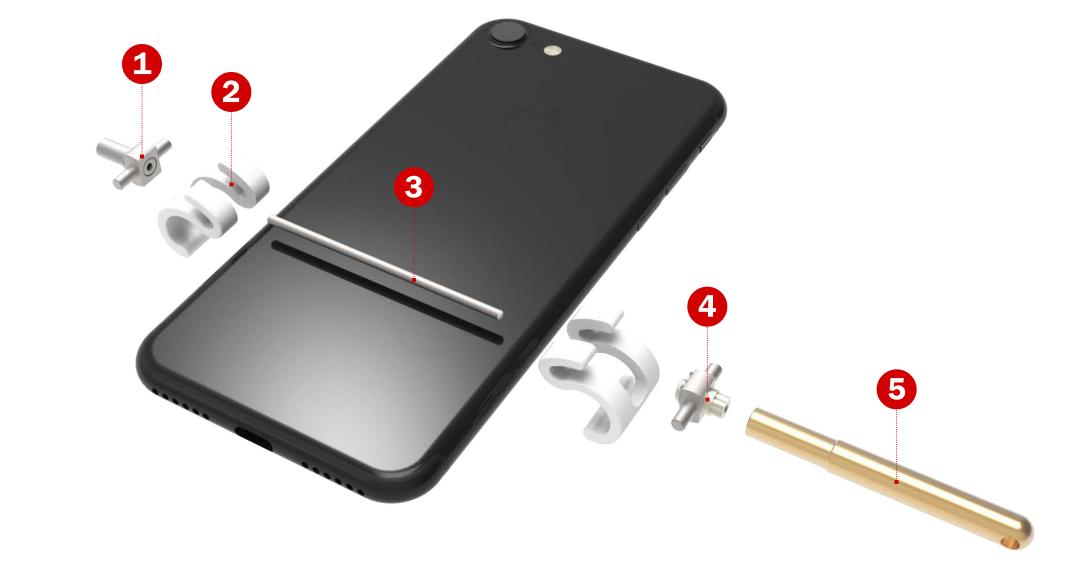

#### **COMPONENTS**

- 1. Passive shaft
- 2. Claw
- 3. Axis
- 4. Active shaft
- 5. Claw opener