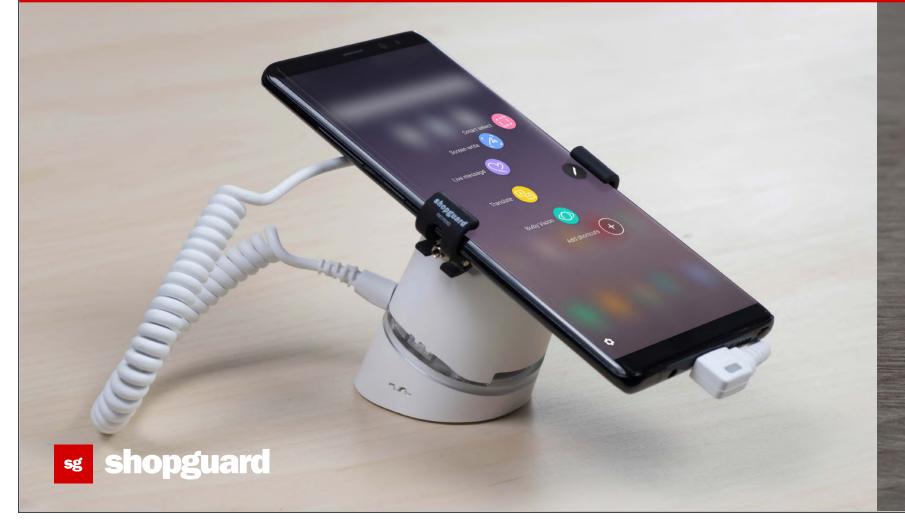

## **SYMMETRICAL CLAW**

MECHANICAL PROTECTION IS A SIMPLE YET HIGHLY EFFECTIVE MEASURE FOR PROVIDING EITHER INDEPENDENT SECURITY OR AN ENHANCEMENT TO AN ELECTRONIC LOSS PREVENTION SYSTEMS. THIS CLAW IS SPECIFICALLY DESIGNED FOR ALL KINDS OF SENSORS. IT IS THE BEST MECHANICAL-ONLY ADD-ON.

### **FEATURES**

- Single axis solution
- Mechanical-only security
- Two sizes: for phones and for tablets
- Different axis sizes to fit every device

### **BENEFITS**

- Fits all kinds of brands' sensors
- Easy-to-install design
- Self-adjusting mechanism
- Best cost-effective security level update