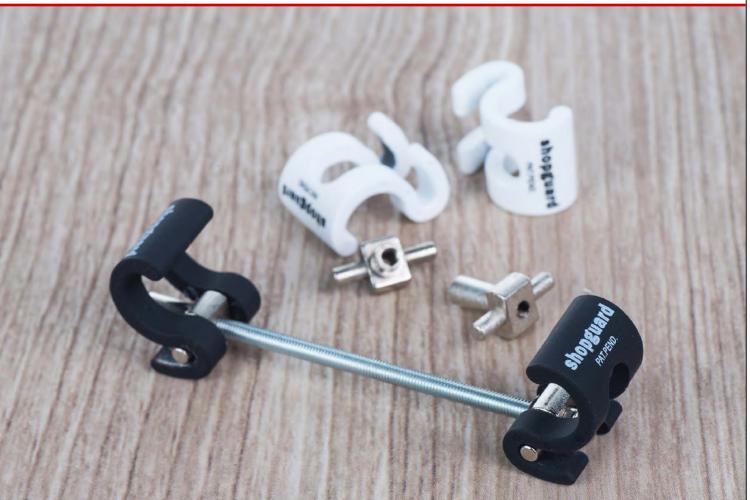

#### **COMPONENTS**

- 1. Passive shaft
- 2. Claw
- 3. Axis
- 4. Active shaft
- 5. Claw opener

# Components

| Image | Part #   | Description                                                     |
|-------|----------|-----------------------------------------------------------------|
|       | P0601368 | Symmetrical Claw Device thickness: 5 - 9mm Colour: white        |
|       | P0601389 | Symmetrical Claw<br>Device thickness: 5 - 9mm<br>Colour: black  |
|       | P0601509 | Symmetrical Claw Device thickness: 5 - 14mm Colour: white       |
|       | P0601510 | Symmetrical Claw<br>Device thickness: 5 - 14mm<br>Colour: black |